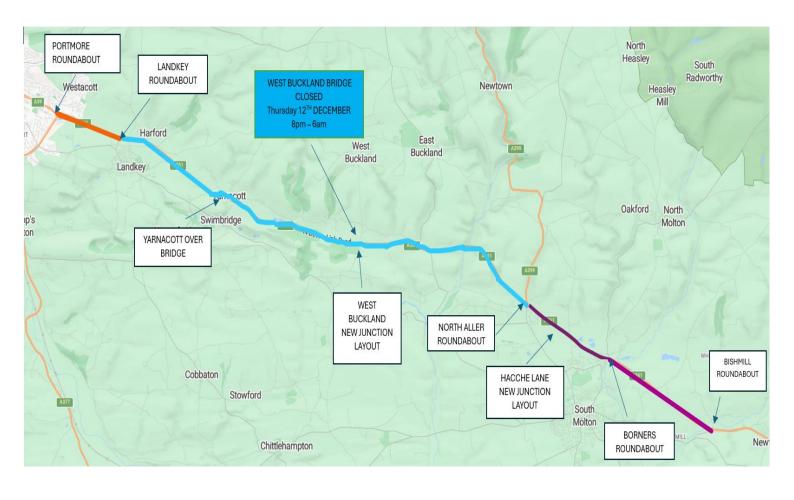

## A361 / West Buckland Northern & Southern Spur Closures – December 2024

Due to the adverse weather over the last few days, it will be necessary for a overnight closures of A361 / West Buckland Northern & Southern Spurs. This closure is required for Final Surfacing / White Lining works on West Buckland Bridge.

Please note as per Traffic Management Bulletin on 6<sup>th</sup> December, the A361 West Bound & East Bound will also be closed between North Aller Roundabout & Landkey Roundabout, usual diversion will be in place via Filleigh & Swimbridge.

## West Buckland Northern & Southern Spur Closures: Schedule & Diversion Route Day / Date Start Finish Thurs: 12.12.24 8pm Fri: 13.12.24 – 6am Taddiport Key West Buckland Road Closed East Buck Diversion River Brav The Granar .ourtya Cottag Old Tilery Cottage May's Leary Cottages erscott Great Hill Pugsley's Hill 182 · High Down Winslade ++ Oxford Dow ng Lake eddor fenager Cottage **Registered site** www.ccscheme.org.uk County Council